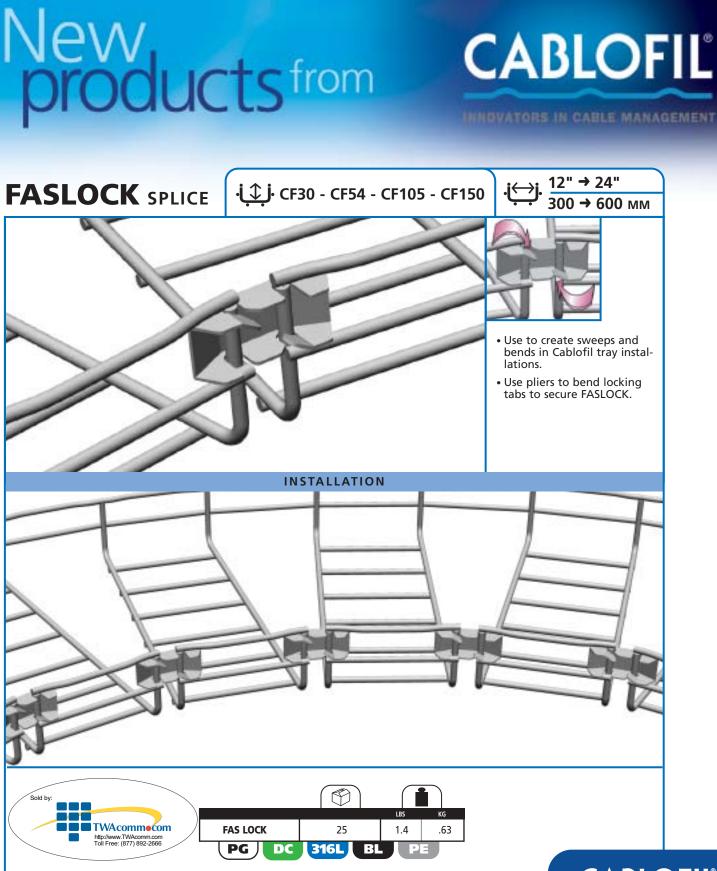

New from Cablofil, Faslock is the easiest and fastest way to create sweeps and bends with wire cable tray. Secure tray sweeps by bending built-in locking tabs with pliers. Its simple design makes installations a snap. Choose from a variety of finishes: pre-galvanized, hot dipped galvanized, stainless steel and custom powder coat colors.

Finishes: PG=Pre-Galvanized DC=Dacromet 316L=Stainless Steel 316L BL=Black Painted PE=Custom Painted