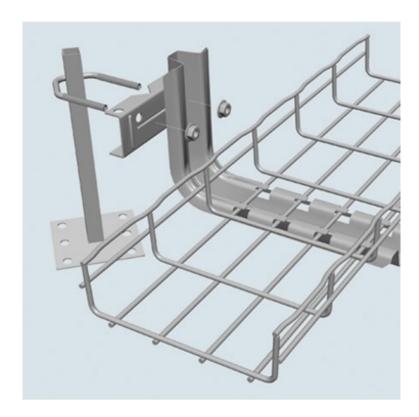

## **FEATURES**

- Creates a tray support using FAS L brackets in under floor applications.
- To install, clamp FAS L Brackets to raised floor support through one side of U-bolt.
- UFC clamp works with round or square post profiles.
- Turn UFC support plate around if post faces are parallel with floor grid.