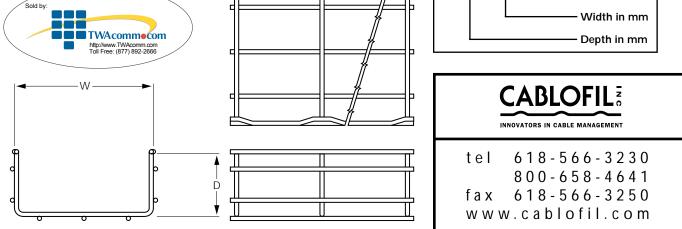

## CF 105 – 4" Deep Tray

• 4" Deep Tray is available in 10' straight sections. • Available in Electro Zinc (EZ), Hot-Dipped Galvanized before fabrication (GC), 316L Stainless Steel (IN), EZ Coat colors: Black (BL), Red (RD), Yellow (YL) and Grey (GY). 2"x4" wire grid supports wires evenly and allows easy dropout without cutting tray. · Welded wire design handles most load requirements. (see load table) • Wire tray design resists dirt and dust build up. "Safe-T-Edge" design eliminates sharp edges – is easy on installers and cables. Cablofil's "Safe-T-Edge" Part # **Tray Configuration** D W lb. No. of Cat 5 Cable at 100% fill CF 105/200 EZ 4" 8" 15.9 864 CF 105/300 EZ 4" 12" 21.8 1308 CF 105/450 EZ\* 1972 4" 18" 30.0 CF 105/600 EZ\* 24" 41.0 2637 4" Note: English dimensions are nominal. Metric dimensions are exact. \* No safety edge on these items. Our part number makes it easy to identify tray size and finish. 118" (3,000mm) CF XXX / XXX XX - Finish Sold by - Width in mm