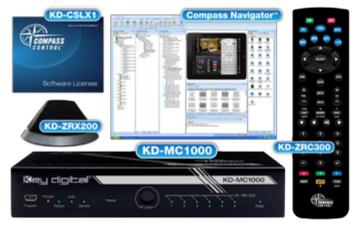

# KD-CCKIT1000

Master Controller Kit for Compass Control<sup>®</sup>, includes Master Controller, ZigBee<sup>®</sup> Wireless 2.4 Ghz & IR Universal Handheld Remote, ZigBee<sup>®</sup> Wireless 2.4 Ghz to RS-232 Tx & Rx, and 1 KD-CSLX1 Compass Control<sup>®</sup> Software License.

## **Kit Components**

#### KD-MC1000 - Master Controller (Wired/LAN, supports up to 8 ports)

- iOS Backbone: First major control system built from the ground up using Apple's iOS devices iPad<sup>®</sup>, iPad<sup>®</sup> mini, iPhone<sup>®</sup>, and iPod touch<sup>®</sup>
- > Total 8 Ports: 6 MCP35<sup>™</sup> multi-function I/O Ports, 1 Relay/Contact Closure Port, 1 ZigBee<sup>®</sup> Wireless Port
- Bi-Directional ZigBee Wireless 2.4 GHz Port: Dedicated for operation of ZigBee<sup>®</sup> Wireless 2.4 GHz & IR Universal handheld remote (<u>KD-ZRC300</u>) and ZigBee<sup>®</sup> Wireless 2.4 GHz Tx & Rx (<u>KD-ZRX200</u>)
- > Compass Navigator<sup>™</sup>: PC Editor allows fast and easy programming
- > Built-in IR Learning: Front-facing IR window enables learning of IR codes from external IR remotes
- > LAN: Direct wire to LAN via RJ45
- Relay Control: Control external equipment with one set of switchable contacts. Any multi-function 3.5mm port can be converted to Contact Closure using Key Digital<sup>®</sup> <u>KD-CCXR200</u> Converter
- Real-Time Master Control: Allows user to store variables and events internally with/without iOS device
- > Device Configuration: Allows all functions and integration into Compass Control<sup>®</sup> Project via IP and Compass Navigator<sup>™</sup> software
- > Complete System Control: Audio, Video, Lighting, Shades, HVAC, Security, Climate, Music and more
- Control Distribution: Integrates with all Key Digital<sup>®</sup> Control Routing HDMI Switchers to expand the control system and add control ports
- No need for PC or Mac in the system: All system performance is controlled by iOS device and KD-MC1000 Master Controller
- > Compass Alliance<sup>™</sup> Partners: Pre-loaded code sets Full Partner Listing

## KD-CSLX1 - Compass Control® Software License (for 1 iOS Unit)

System Design Example

#### **KD-ZRC300** - ZigBee Wireless 2.4 GHz & IR Universal Handheld Remote Control

- > 48 Programmable Hard Buttons: For IR and/or RF ZigBee<sup>®</sup> commands, support for unlimited macro and variable actions, programmable via USB on PC or Mac with Compass Navigator<sup>™</sup> PC Software
- > ZigBee Signal Transmission: Up to 100' through walls, doors and floors
- Device Control: Up to 10 devices with line-of-sight IR control or RF Wireless 2.4 GHz ZigBee control
- > Features: Motion detected automatic backlighting and USB recharging

## KD-ZRX200 - ZigBee Wireless 2.4 GHz to RS-232 TX & RX

- ZigBee Wireless 2.4Ghz Receiver: Used in conjunction with KD-MC1000 Master Controller and KD-ZRC300 Wireless Remote
- Boosts ZigBee Range: Bi-Directional ZigBee<sup>®</sup> Wireless 2.4 GHz communication with KD-ZRC300 up to 100'
- > No external power required