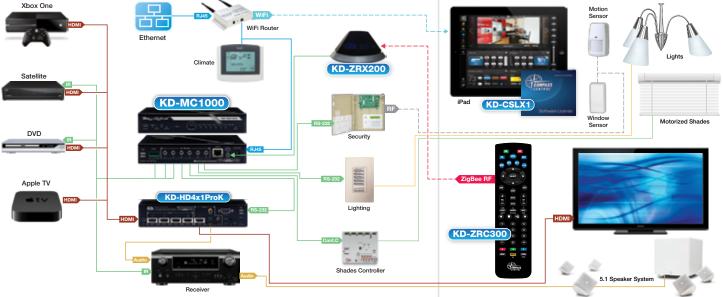

#### KD-MC1000 - Master Controller (Wired/LAN, supports up to 8 ports)

- iOS Backbone: First major control system built from the ground up using Apple's iOS devices iPad<sup>®</sup>, iPad<sup>®</sup> mini, iPhone<sup>®</sup>, and iPod touch<sup>®</sup>
- > Total 8 Ports: 6 MCP35<sup>™</sup> multi-function I/O Ports, 1 Relay/Contact Closure Port, 1 ZigBee<sup>®</sup> Wireless Port
- Bi-Directional ZigBee Wireless 2.4 GHz Port: Dedicated for operation of ZigBee<sup>®</sup> Wireless 2.4 GHz & IR Universal handheld remote (<u>KD-ZRC300</u>) and ZigBee<sup>®</sup> Wireless 2.4 GHz Tx & Rx (<u>KD-ZRX200</u>)
- > Compass Navigator<sup>™</sup>: PC Editor allows fast and easy programming
- > Built-in IR Learning: Front-facing IR window enables learning of IR codes from external IR remotes
- > LAN: Direct wire to LAN via RJ45
- Relay Control: Control external equipment with one set of switchable contacts. Any multi-function 3.5mm port can be converted to Contact Closure using Key Digital<sup>®</sup> <u>KD-CCXR200</u> Converter
- Real-Time Master Control: Allows user to store variables and events internally with/without iOS device
- > Device Configuration: Allows all functions and integration into Compass Control<sup>®</sup> Project via IP and Compass Navigator<sup>™</sup> software
- > Complete System Control: Audio, Video, Lighting, Shades, HVAC, Security, Climate, Music and more
- Control Distribution: Integrates with all Key Digital<sup>®</sup> Control Routing HDMI Switchers to expand the control system and add control ports
- No need for PC or Mac in the system: All system performance is controlled by iOS device and KD-MC1000 Master Controller
- > Compass Alliance<sup>™</sup> Partners: Pre-loaded code sets Full Partner Listing

## KD-CSLX1 - Compass Control® Software License (for 1 iOS Unit)

System Design Example

#### **KD-ZRC300** - ZigBee Wireless 2.4 GHz & IR Universal Handheld Remote Control

- > 48 Programmable Hard Buttons: For IR and/or RF ZigBee<sup>®</sup> commands, support for unlimited macro and variable actions, programmable via USB on PC or Mac with Compass Navigator<sup>™</sup> PC Software
- > ZigBee Signal Transmission: Up to 100' through walls, doors and floors
- Device Control: Up to 10 devices with line-of-sight IR control or RF Wireless 2.4 GHz ZigBee control
- > Features: Motion detected automatic backlighting and USB recharging

## KD-ZRX200 - ZigBee Wireless 2.4 GHz to RS-232 TX & RX

- ZigBee Wireless 2.4Ghz Receiver: Used in conjunction with KD-MC1000 Master Controller and KD-ZRC300 Wireless Remote
- Boosts ZigBee Range: Bi-Directional ZigBee<sup>®</sup> Wireless 2.4 GHz communication with KD-ZRC300 up to 100'
- > No external power required