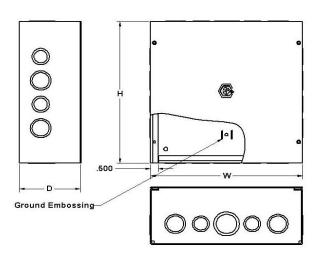

## CSA 1 PULL BOXES STEEL SCREW COVER

The D-STL series boxes are used as junction or pull boxes. They are suitable for indoor application, and surface mounting. They are manufactured from 16 Ga or 14 Ga steel. There are concentric knock-outs on 6x6x3 to 12x12x6. They come complete with screw cover, four internal mounting holes and

A grounding provision.

The boxes are finished with heat fused polyester powder, electrostatically applied on a phosphatized base, ASA-61 Grey. Options include: flush covers, back panel plates and custom paint colors.

C.S.A. Certified / UL Listed

| CAT No:    | <u>H</u> | <u>w</u> | <u>D</u> | <u>LBS</u> |
|------------|----------|----------|----------|------------|
| D-S-060603 | 6        | 6        | 3        | 2.0        |
| D-S-060604 | 6        | 6        | 4        | 2.5        |
| D-S-080804 | 8        | 8        | 4        | 4.0        |
| D-S-080806 | 8        | 8        | 6        | 32.0       |
| D-S-101004 | 10       | 10       | 4        | 4.0        |
| D-S-101006 | 10       | 10       | 6        | 15.0       |
| D-S-121204 | 12       | 12       | 4        | 5.0        |
| D-S-121206 | 12       | 12       | 6        | 22.0       |
| D-S-161606 | 16       | 16       | 6        | 14.0       |
| D-S-161608 | 16       | 16       | 8        | 14.0       |
| D-S-181804 | 18       | 18       | 4        | 7.0        |
| D-S-181806 | 18       | 18       | 6        | 15.0       |
| D-S-242406 | 24       | 24       | 6        | 28.0       |
| D-S-242408 | 24       | 24       | 8        | 33.0       |
| D-S-242410 | 24       | 24       | 10       | 37.0       |