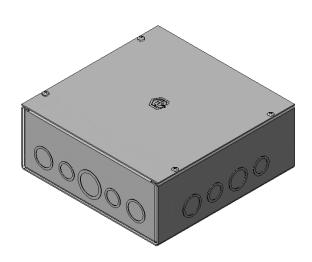

## CSA 1 PULL BOXES STEEL SCREW COVER

The D-STL series boxes are used as junction or pull boxes. They are suitable for indoor application, and surface mounting. They are manufactured from 16 Ga or 14 Ga steel. There are concentric knock-outs on 6x6x3 to 12x12x6. They come complete with screw cover, four internal mounting holes and

A grounding provision.

The boxes are finished with heat fused polyester powder, electrostatically applied on a phosphatized base, ASA-61 Grey. Options include: flush covers, back panel plates and custom paint colors.