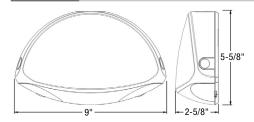

ight which will fit well in any commercial application. The ET-2 emergency light comes with two 3W LED lamps for emergency mode. The housing is made of injection-moulded thermoplastic polycarbonate. The light direction can be easily adjusted without removing the lens. Its design also makes it suitable for damp locations.

#### CIRCUITRY

- 120/347VAC input field selectable
- Maintenance free, sealed lead acid battery
- 6W of LED for 90 minutes (2 x 3W LED lamps)

#### MECHANICAL

Contractor:

- Wall or pendant mount
- Knockout pattern for wall or pendant mounting on the back of the unit
- Once installed and wire connections terminated unit is simply snapped on
- Light direction can be easily adjusted without removing the lens
- White finish is standard. Black is an option

### DIMENSIONS



### **ORDERING GUIDE**

| ET-2   |                                     |  |
|--------|-------------------------------------|--|
| Series | Color                               |  |
| ET-2   | WH - White (standard)<br>BK - Black |  |

### MODEL RATINGS

| Model | Voltage | 90 min. |
|-------|---------|---------|
| ET-2  | 6VDC    | 6       |