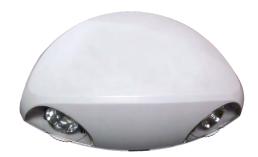

#### DESCRIPTION

The Stanpro ET-2 is a decorative emergency light which will fit well in any commercial application. The ET-2 emergency light comes with two 3W LED lamps for emergency mode. The housing is made of injection-moulded thermoplastic polycarbonate. The light direction can be easily adjusted without removing the lens. Its design also makes it suitable for damp locations.