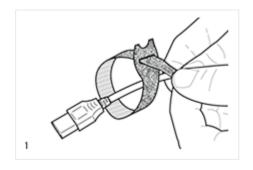

#### Instructions:

- 1. Secure to cord by inserting rounded end through hole in strap and pulling tight.
- 2. Wrap tie around cords and back onto itself to secure.