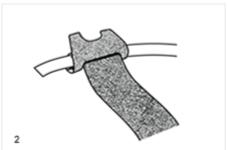

#### Instructions:

- 1. Secure to cord by inserting rounded end through hole in strap and pulling tight.
- 2. Wrap tie around cords and back onto itself to secure.