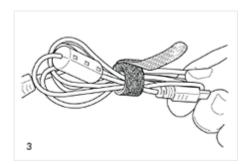

#### Instructions:

- 1. Secure to cord by inserting rounded end through hole in strap and pulling tight.
- 2. Wrap tie around cords and back onto itself to secure.

### Will this work as a cable management solution?

ONE-WRAP® products are reusable, adjustable and can be cut to any length, which makes them a perfect tool for clearing the clutter. Use cable ties to wrap and strap cables at home and your workplace.