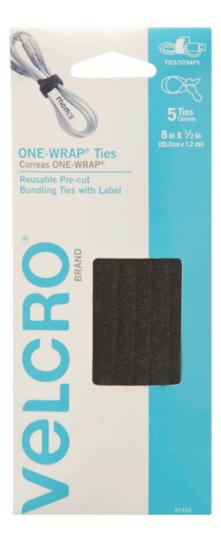

## STEP 2. SELECT YOUR SIZE

8in x 1/2in

11in x 1/2in

23in x 7/8in

8in x 1/4in

w/tab 8in x 1/2in

5 x 1/4 in

## STEP 3. SELECT YOUR COLOR

SKU 91426

#### Instructions:

- 1. Secure to cord by inserting rounded end through hole in strap and pulling tight.
- 2. Wrap tie around cords and back onto itself to secure.

### For Cut-to-Length One-Wrap ® Straps:

- 1. Cut tie to desired length
- 2. Wrap tie around item to be secured
- 3. Fasten tie by positioning over itself