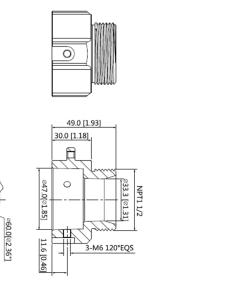

## Mount Adapter

- Aluminum Construction
- NPT 1-1/2 in. Pipe Thread
- Designed for Use with Applicable Network and HDCVI PTZ Cameras

| Technical Specifications |                                                                       |
|--------------------------|-----------------------------------------------------------------------|
| Material                 | Aluminum                                                              |
| Color                    | White                                                                 |
| Dimensions (W x H)       | ø60.0 mm x 49.0 mm (ø2.36 in. x 1.93 in.)                             |
| Pipe Thread              | NPT 1-1/2 in.                                                         |
| Weight                   | 0.25 kg (0.55 lb)                                                     |
| Load Bearing Capacity    | 7.0 kg (15.43 lb)                                                     |
| Operating Temperature    | -40 °C to 60 °C (-40 °F to 140 °F)                                    |
| Humidity                 | 0% to 90% RH                                                          |
| Applicable Models        | Network or HDCVI PTZ Dome Cameras: • 49, 6AE, 6AL, 6CE Series Cameras |
| Ordering Information     |                                                                       |

## 73.0 [2.87]

Dimensions (mm/in.)

Type

Mount Adapter

Description

NPT 1-1/2 in.

PTZ Dome Camera Mount Adapter,