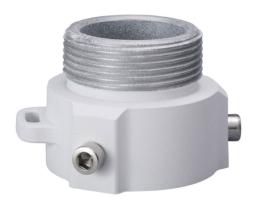

## Mount Adapter

- Aluminum Construction
- NPT 1-1/2 in. Pipe Thread
- Designed for Use with Applicable Network and HDCVI PTZ Cameras

| Technical Specifications |                                                                       |
|--------------------------|-----------------------------------------------------------------------|
| Material                 | Aluminum                                                              |
| Color                    | White                                                                 |
| Dimensions (W x H)       | ø60.0 mm x 49.0 mm (ø2.36 in. x 1.93 in.)                             |
| Pipe Thread              | NPT 1-1/2 in.                                                         |
| Weight                   | 0.25 kg (0.55 lb)                                                     |
| Load Bearing Capacity    | 7.0 kg (15.43 lb)                                                     |
| Operating Temperature    | -40 °C to 60 °C (-40 °F to 140 °F)                                    |
| Humidity                 | 0% to 90% RH                                                          |
| Applicable Models        | Network or HDCVI PTZ Dome Cameras: • 49, 6AE, 6AL, 6CE Series Cameras |
| Ordering Information     |                                                                       |