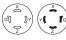

## 20A 3Ø 480 v/ac

3-pole, 4-wire, grounding

| I 16- | 20R | 111 | 6-20P |
|-------|-----|-----|-------|

| Description    | NEMA    | Cat. no.   |
|----------------|---------|------------|
| Plug           | L16-20P | AHCL1620P  |
| Connector      | L16-20R | AHCL1620C  |
| Receptacle     | L16-20R | AHCL1620R  |
| Flanged inlet  | L16-20P | AHCL1620FI |
| Flanged outlet | L16-20R | AHCL1620FO |

Photography is for reference only.

www.eaton.com/wiringdevices

L16-20 **20A**  3Ø **480** V/AC

L16-30 **30A**