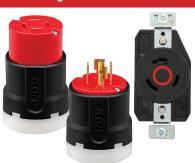

## 20A 3Ø 480 v/ac

3-pole, 4-wire, grounding

| I 16- | 20R | 111 | 6-20P |
|-------|-----|-----|-------|

| Description    | NEMA    | Cat. no.   |
|----------------|---------|------------|
| Plug           | L16-20P | AHCL1620P  |
| Connector      | L16-20R | AHCL1620C  |
| Receptacle     | L16-20R | AHCL1620R  |
| Flanged inlet  | L16-20P | AHCL1620FI |
| Flanged outlet | L16-20R | AHCL1620FO |

## **30A 3Ø 480** v/ac

3-pole, 4-wire, grounding

Photography is for reference only.

www.eaton.com/wiringdevices

L16-20 **20A**  3Ø **480** V/AC

L16-30 **30A**