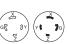

## **30A 3Ø 480** v/ac

3-pole, 4-wire, grounding

## L16-30R L16-30P

| Description    | NEMA    | Cat. no.   |
|----------------|---------|------------|
| Plug           | L16-30P | AHCL1630P  |
| Connector      | L16-30R | AHCL1630C  |
| Receptacle     | L16-30R | AHCL1630R  |
| Flanged inlet  | L16-30P | AHCL1630FI |
| Flanged outlet | L16-30R | AHCL1630FO |

Photography is for reference only.

www.eaton.com/wiringdevices

L16-20 **20A**  3Ø **480** V/AC

L16-30 **30A**