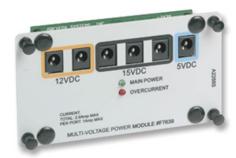

## Multi-Voltage Power Distribution Module

PW7639

The multi-voltage power distribution module allows you to power a wide variety of modules and devices.

## features & benefits

- Allows you to power a wide variety of modules and devices
- Overcurrent LED
- Overcurrent protected with an automatically resetting polyswitch device
- Main power indicator LED
- Bracket included, Requires 15V Power Supply
- Distributes 15 volt DC to 3 locations, 12 volt DC to 2 locations, and 5 volt DC to 1 location
- Color coded power ports allow for easy and accurate power delivery to your equipment
- Replacement power cables available in packs of 10 (part number F7716)