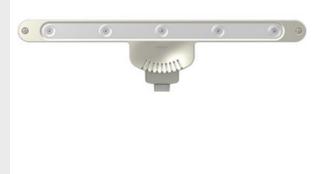

# **LED Linear Light**

ALLNLEDTM4

Complete your adorne system with the addition of a dimmable LED linear light for full illumination of countertop workspaces.

## features & benefits

- Lights easily plug into the connection ports on any system module and can be added or removed as-needed. Optimal positioning is one light for every 18" of Modular Track.
- Linear light features 8W, 280 lumens, and 3000k correlated color temperature. Color rendering index is 95.
- Designed for use with adorne Under-Cabinet Lighting System only.
- Lights feature a sleek titanium finish.