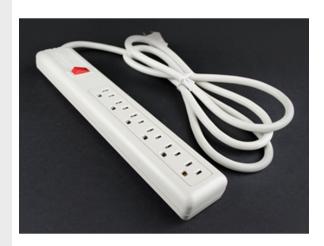

# Plug-In Outlet Center Unit / Polymeric/120V /15A/6 O/L /lighted switch/6' cord

P6

Six outlets, putty white impact-resistant polymeric housing, 15A, lighted switch. 6' [1.8m] 14/3 SJT putty white cord with NEMA5-15 plug. Length 12" [305mm]. Receptacle center-to-center 1 1/4" [32mm]. Keyhole mounting.