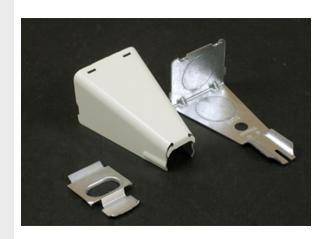

## 500/700 Combination Connector Fitting

V5785, 5785WH

Connects raceway, without offsetting, to any surface-mounted 3 1/4" or 4" [83mm or 102mm] outlet box with 1/2" trade size conduit KOs. Base has two 1/2" trade size KOs, one on end and one on bottom. Included spring steel bushing eliminates need for conduit nipple and HICknut for end connection to box. When used with 700 Series Raceway, break off cover extension.