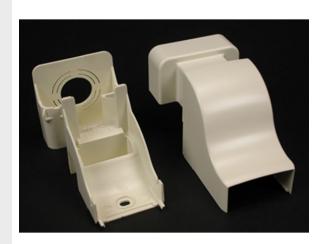

# Eclipse PN10 Drop Ceiling Connector Fitting

PN10F86FW, PN10F86V, PN10F86WH

For dropping cables from ceiling into the raceway. Has 1/2" and 3/4" concentric trade size KOs. Includes PN153R Reducer Adapter for use with PN03 Series Raceway.