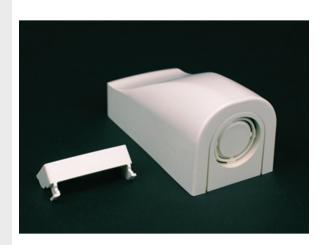

# Eclipse PN10 Entrance End Fitting

PN10F21FW, PN10F21V, PN10F21WH

For dropping cables from ceiling into the raceway. Has 1/2" and 3/4" concentric trade size KOs. Includes PN153R Reducer Adapter for use with PN03 Series Raceway.