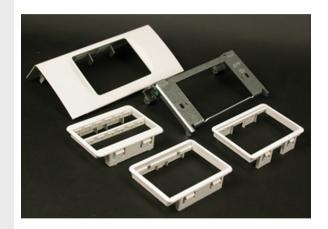

## DS4000 Single Channel MAB Device Plate Fitting

DS4047MAB-DV, DS4047MAB-BK, DS4047MAB-DG

Installs communication devices into DS4000 Series Raceway. Includes CM-MAB Adapter for Wiremold Open System connectivity modules and Pass & Seymour Activate inserts. Also includes MAB2S2 Adapter for Ortronics Series II inserts and MAB6TJ Adapter for Ortronics TracJack connectors.

## Available Colors:

DS4047MAB-DV - Fog White DS4047MAB-DG - Designer Gray DS4047MAB-BK - Matte Black DS4047MAB-BZ - Designer Bronze

Product Series: DS4000

Component Type: Brackets & Plates