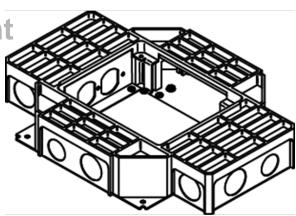

# RFB4-SS Series Four-Compartment Shallow Stamped Steel Combination Box

RFB4-SS

13 5/8" L x 10" W x 2 7/16" D [346mm x 254mm x 62mm]. Fully adjustable with tunnel and two receptacle brackets included. Feed through tunneling to adjacent compartments only. Tunneling can be set to feed all four compartments from one conduit in a single-service application. Communication brackets not included. All boxes and activations are sold separately. NOTE: For use on tile, terrazzo, carpet, or wood covered floors. Additional configurations available. Please consult your local Sales Representative for more information.