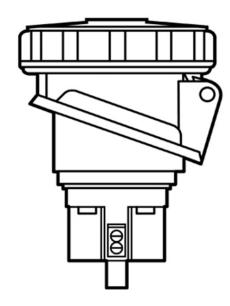

# Pin & Sleeve Watertight Receptacle

PS4100R5W

Three pole, Four wire, Pin and Sleeve Receptacle. 100 amp, 3Ø/600 volt.

#### **General Info**

Type: Pin & Sleeve North American Watertight Receptacle

Number Of Poles: 3 Number Of Wires: 4