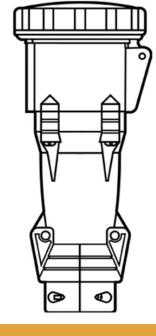

# North American Watertight Connector

PS320C4W

Double pole, Four wire, Pin and Sleeve Connector. 20 amp, 125 volt.

#### **General Info**

Type: Pin & Sleeve North American Watertight Connector

Number Of Poles: 2 Number Of Wires: 3