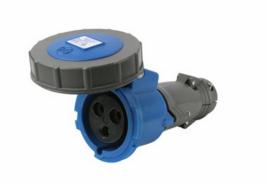

# Pin & Sleeve Watertight Connector

**PS330C6W** 

Double pole, Three wire, Pin and Sleeve Connector. 30 amp, 250 volt.

#### **General Info**

Type: Pin & Sleeve North American Watertight Connector

Number Of Poles: 2 Number Of Wires: 3

## **Dimensions**

Length U S: 7"

## **Technical Information**

Amps: 30 Amp Volts: 250V Volts A C: 250