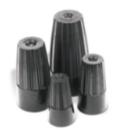

35P

The Marrette Black High Temperature rating makes it the best solution for high wattage lighting fixtures and signs.

General

Type: Black High Temperature

T&B UPC: 06739600884

T&B Status: M

Electrical Rating: For circuits up to 600 V, and lighting fixtures and signs up to 1000

٧.

Inner Material: Copper-coated spring

External Cap Features: Large, finely ribbed, "barrel-shaped" - Deep wide throat - Threaded

entry

Inner Spring Features: Conical design Conductor: Copper only

Temperature Rating: 150°C Colour: Black

Material: Rugged thermoplastic polymer

Packaging Information

Packaging Format: Propak
Quantity per Package: 100

Std. Pkg. (Min/Mult): 1000 Units

**Dimension Information** 

Wire Size: 18 - 8 AWG