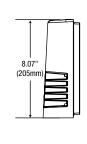

ire. This fixture is supplied with a photocell (120V), a wall bracket (for surface mounting), and a wiring box (for feed-through mounting). This fixture is best suited for entrances, underpasses, or anywhere controlled security lighting is required. The WPQ-L is made of tough die cast aluminum housing and is IP65 rated. This fixture also has the option of adding a 1/2" fitter, a slipfitter or trunion for flood lighting.

#### TECHNICAL SPECIFICATIONS

- Die cast aluminum housing
- Integrated photocell (120V)
- Bronze UV resistant powder coat finish
- Input voltage: 120V AC (208-277V et 347V AC optional)
- High quality, long life LEDs
- Estimated lifespan of 50 000 hours
- 22 Watts offers 1830 total lumens
- 5000K colour temperature
- Low starting temperature of -40°C



#### DIMENSIONS







#### **ORDERING GUIDE**

| WPQ -  | _ L       | S1 -                           | -                                               | <b>50K</b> -       | -                                          | /                                                                                                                                   |
|--------|-----------|--------------------------------|-------------------------------------------------|--------------------|--------------------------------------------|-------------------------------------------------------------------------------------------------------------------------------------|
| Series | Lamp type | Lumen package delivered        | Voltage                                         | Colour temperature | Casting colour