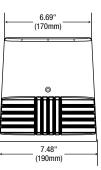

e. This fixture is supplied with a photocell (120V), a wall bracket (for surface mounting), and a wiring box (for feed-through mounting). This fixture is best suited for entrances, underpasses, or anywhere controlled security lighting is required. The WPQ-L is made of tough die cast aluminum housing and is IP65 rated. This fixture also has the option of adding a 1/2" fitter, a slipfitter or trunion for flood lighting.

#### TECHNICAL SPECIFICATIONS

- Die cast aluminum housing
- Integrated photocell (120V)
- Bronze UV resistant powder coat finish
- Input voltage: 120V AC (208-277V et 347V AC optional)
- High quality, long life LEDs
- Estimated lifespan of 50 000 hours
- 22 Watts offers 1830 total lumens
- 5000K colour temperature
- Low starting temperature of -40°C



#### DIMENSIONS







#### **ORDERING GUIDE**

| WPQ -  | _ L       | S1 -                           | -                                               | <b>50K</b> -       | -                                          | /                                                                                                                                   |
|--------|-----------|--------------------------------|-------------------------------------------------|--------------------|--------------------------------------------|-------------------------------------------------------------------------------------------------------------------------------------|
| Series | Lamp type | Lumen package delivered        | Voltage                                         | Colour temperature | Casting colour