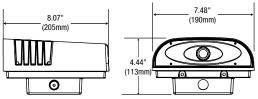

naire. This fixture is supplied with a photocell (120V), a wall bracket (for surface mounting), and a wiring box (for feed-through mounting). This fixture is best suited for entrances, underpasses, or anywhere controlled security lighting is required. The WPQ-L is made of tough die cast aluminum housing and is IP65 rated. This fixture also has the option of adding a 1/2" fitter, a slipfitter or trunion for flood lighting.

#### TECHNICAL SPECIFICATIONS

- Die cast aluminum housing
- Integrated photocell (120V)
- Bronze UV resistant powder coat finish
- Input voltage: 120V AC (208-277V et 347V AC optional)
- High quality, long life LEDs
- Estimated lifespan of 50 000 hours
- 22 Watts offers 1830 total lumens
- 5000K colour temperature
- Low starting temperature of -40°C



#### DIMENSIONS







#### **ORDERING GUIDE**

| WPQ -  | _ L       | S1 -                           | -                                               | <b>50K</b> -       | -                                          | /                                                                                                                                   |
|--------|-----------|--------------------------------|-------------------------------------------------|--------------------|--------------------------------------------|-------------------------------------------------------------------------------------------------------------------------------------|
| Series | Lamp type | Lumen package delivered        | Voltage                                         | Colour temperature | Casting colour