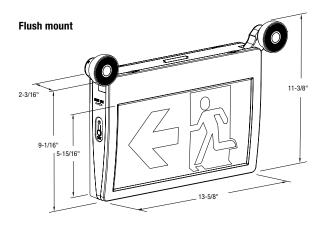

3.3W at 347V
- 90 minutes emergency power duration standard
- Two 1W LED heads
- Push button test switch
- Diagnostic/pilot LED for AC ON
- Fully automatic, current limited charger
- Solid state design and construction with brownout and short circuit protection
- Temperature compensated
- · Maintenance free, Ni-Cad battery

Flush wall mount backplate. Use for direct wall mount (no canopy required) Spider knock-out for wall-mount



Universal canopy



# Project:

Contractor:



#### MECHANICAL

- High impact, UV stabilized, thermoplastic construction
- Quick snap faceplates and universal canopy for rapid and simple installation
- · Universal faces
- Universal mounting
- · White colour is standard
- Fully adjustable, high impact thermoplastic round LED heads are standard

#### DIMENSIONS





## **ORDERING GUIDE**

PRMPN-2

Series
PRMPN-2



Comes standard with three pictogram legends for direction selection.