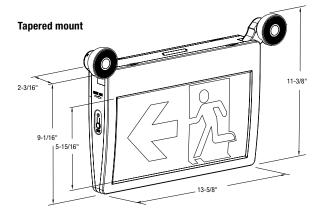

.3W at 347V
- 90 minutes emergency power duration standard
- Two 1W LED heads
- Push button test switch
- Diagnostic/pilot LED for AC ON
- Fully automatic, current limited charger
- Solid state design and construction with brownout and short circuit protection
- Temperature compensated
- · Maintenance free, Ni-Cad battery

Flush wall mount backplate. Use for direct wall mount (no canopy required) Spider knock-out for wall-mount



Universal canopy



# Project:

Contractor:



#### MECHANICAL

- High impact, UV stabilized, thermoplastic construction
- Quick snap faceplates and universal canopy for rapid and simple installation
- · Universal faces
- Universal mounting
- · White colour is standard
- Fully adjustable, high impact thermoplastic round LED heads are standard

#### DIMENSIONS





## **ORDERING GUIDE**

PRMPN-2

Series
PRMPN-2



Comes standard with three pictogram legends for direction selection.