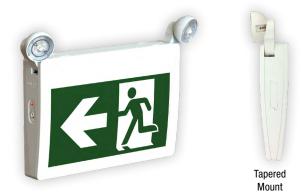

# PLASTIC COMBO RUNNING MAN STANDALONE

LED 120/347VAC Input

## DESCRIPTION

The PRMPN-2 commercial plastic combination running man sign is designed using durable and lightweight high impact thermoplastic. Combination sign with a canopy quick snap for a decorative look or a flush mount for rigid installation.

#### MECHANICAL

- High impact, UV stabilized, thermoplastic construction
- Quick snap faceplates and universal canopy for rapid and simple installation
- · Universal faces
- Universal mounting
- · White colour is standard
- Fully adjustable, high impact thermoplastic round LED heads are standard