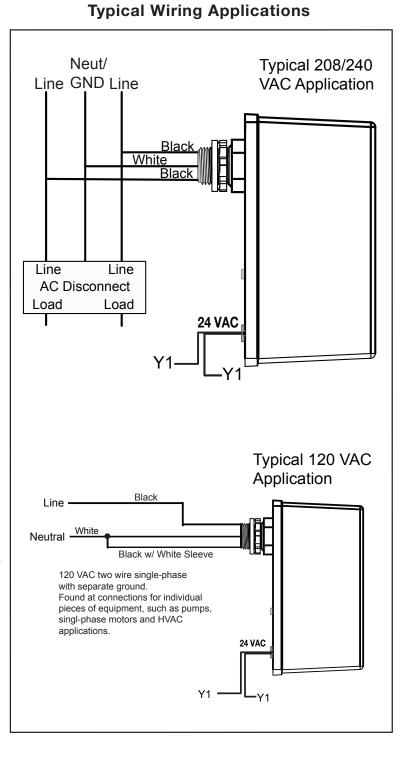

### Protect Your Residential and Light Commercial Compressors

- Surge, brownout and short cycle protection with 120, 208 and 240 VAC loads
- LED indicators provide real-time status updates for quick and easy troubleshooting
- For use inside condensing units or externally on disconnects
- Complies with ANSI/AHRI Standard 110-2016 Range B for voltage drop protection
- Auto-sense voltage technology 120/208-240
  VAC universal input voltage
- Meets ANSI/UL 1449, 4th Edition requirements