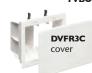

4 OPTION for new work: Tighten mounting wing screws to pull the box securely against the wall.

Non-Metallic 2-gang TVBU505

2-gang TVBS505

Voltage separator

|           | IPC/DCI/NA<br>MFG #01 89 |                                                      | UNIT<br>PKG | STD<br>PKG |
|-----------|--------------------------|------------------------------------------------------|-------------|------------|
| TVBU505   | 09680                    | Two-gang NON-METALLIC Box                            | 1           | 4          |
| TVBU505GC | 08974                    | Two-gang NON-METALLIC Box w ground clip for Canada   | 1           | 4          |
| TVBS505   | 37955                    | Two-gang STEEL Box                                   | 1           | 4          |
| DVFRC     | 14337                    | Non-metallic Blank Cover for 2-gang box              | 10          | 10         |
| TVBU507   | 09661                    | Three-gang NON-METALLIC Box                          | 1           | 4          |
| TVBU507GC | 08976                    | Three-gang NON-METALLIC Box w ground clip for Canada | 1           | 4          |
| TVBS507   | 37956                    | Three-gang STEEL Box                                 | 1           | 4          |
| DVFR3C    | 10570                    | Non-metallic Blank Cover for 3-gang box              | 10          | 10         |
| TVB613    | 09630                    | Four-gang NON-METALLIC Box                           | 1           | 1          |
| TVB613GC  | 08968                    | Four-gang NON-METALLIC Box w ground clip for Canada  | 1           | 1          |
| TVBS613   | 09633                    | Four-gang STEEL Box                                  | 1           | 1          |
| TVB613C   | 09631                    | Non-metallic Blank Cover for 4-gang box              | 1           | 1          |

Non-Metallic 3-gang

STEEL 3-gang TVBS507

Scan for details.

Distributed by

TVB613C

cover