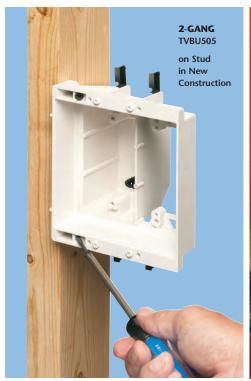

# For Flush-to-the-Wall Mounting of Flat Screen TVs

Two-Gang Power/Low Voltage Box for New Work or Retrofit

Patented/Other patents pending

Arlington's recessed TVBU505 non-metallic combination power and low voltage TV BOX™ is the secure, easy way to mount a flat screen TV flush against a wall. It features power in one side; low voltage in the other for Class 2 wiring of satellite or cable TV, speakers and more.

The job looks great! Plugs and connectors stay inside this two-gang box, without extending past the wall.

- Non-metallic box with paintable white trim plate
- Easy to install, secure installation in walls up to 1-1/2" thick
- Mounting wings hold box securely against the wall in retrofit projects
- Boxes screw-mount to stud in new construction
- Optional covers available for unused boxes
- Accommodates Arlington's SCOOP™ series entrance plates and hoods
- Other styles available:
  - Steel boxes with plastic trim plate
  - Non-metallic boxes with ground clip (Canada)
- UL/CSA Listed

### NEW CONSTRUCTION - Three-gang TVBU507 shown

Attach box to stud using #6 screws. Use tabs on box for proper positioning of box depth.

Attach paintable trim plate with screws provided. See below, left for reference.