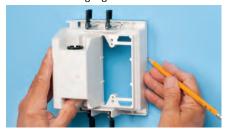

# Power/Low Voltage Combination Box

**RETROFIT** - Two-gang TVBU505 shown

1 Use enclosure (without trim plate) as a template for opening. Cut hole.

2 Cut drywall. Attach trim plate to box. Pull wire/cables. Install box assembly in opening.