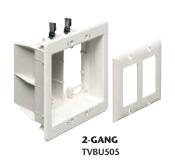

# For Flush-to-the-Wall Mounting of Flat Screen TVs

Two-Gang Power/Low Voltage Box for New Work or Retrofit

Patented/Other patents pending

Arlington's recessed TVBU505 non-metallic combination power and low voltage TV BOX™ is the secure, easy way to mount a flat screen TV flush against a wall. It features power in one side; low voltage in the other for Class 2 wiring of satellite or cable TV, speakers and more.

The job looks great! Plugs and connectors stay inside this two-gang box, without extending past the wall.

- Non-metallic box with paintable white trim plate
- Easy to install, secure installation in walls up to 1-1/2" thick
- Mounting wings hold box securely against the wall in retrofit projects
- Boxes screw-mount to stud in new construction
- Optional covers available for unused boxes
- Accommodates Arlington's SCOOP™ series entrance plates and hoods
- Other styles available:
  - Steel boxes with plastic trim plate
  - Non-metallic boxes with ground clip (Canada)
- UL/CSA Listed