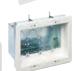

# Power/Low Voltage Combination Box

**RETROFIT** - Two-gang TVBU505 shown

1 Use enclosure (without trim plate) as a template for opening. Cut hole.

2 Cut drywall. Attach trim plate to box. Pull wire/cables. Install box assembly in opening.

3 Tighten mounting wing screws to pull the box securely against the wall.

1 Stauffer Industrial Park Scranton, PA 18517

800/233.4717 Fax 570/562.0646 www.aifittings.com

Patented /Other patents pending TVBU505 0113/25M