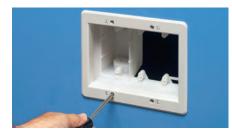

# For Flush-to-the-Wall Mounting of Flat Screen TVs

Two-Gang Power/Low Voltage Box for New Work or Retrofit

Patented/Other patents pending

Arlington's recessed TVBU505 non-metallic combination power and low voltage TV BOX™ is the secure, easy way to mount a flat screen TV flush against a wall. It features power in one side; low voltage in the other for Class 2 wiring of satellite or cable TV, speakers and more.

The job looks great! Plugs and connectors stay inside this two-gang box, without extending past the wall.

- Non-metallic box with paintable white trim plate
- Easy to install, secure installation in walls up to 1-1/2" thick
- Mounting wings hold box securely against the wall in retrofit projects
- Boxes screw-mount to stud in new construction
- Optional covers available for unused boxes
- Accommodates Arlington's SCOOP™ series entrance plates and hoods
- Other styles available:
  - Steel boxes with plastic trim plate
  - Non-metallic boxes with ground clip (Canada)
- UL/CSA Listed

# Power/Low Voltage Combination Box

**RETROFIT** - Two-gang TVBU505 shown

1 Use enclosure (without trim plate) as a template for opening. Cut hole.

2 Cut drywall. Attach trim plate to box. Pull wire/cables. Install box assembly in opening.

3 Tighten mounting wing screws to pull the box securely against the wall.

1 Stauffer Industrial Park Scranton, PA 18517

800/233.4717 Fax 570/562.0646 www.aifittings.com

Patented /Other patents pending TVBU505 0113/25M