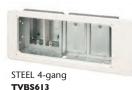

4 OPTION for new work: Tighten mounting wing screws to pull the box securely against the wall.

Non-Metallic 2-gang TVBU505

2-gang TVBS505

Voltage separator

|           | IPC/DCI/NA<br>MFG #01 89 |                                                      | UNIT<br>PKG | STD<br>PKG |
|-----------|--------------------------|------------------------------------------------------|-------------|------------|
| TVBU505   | 09680                    | Two-gang NON-METALLIC Box                            | 1           | 4          |
| TVBU505GC | 08974                    | Two-gang NON-METALLIC Box w ground clip for Canada   | 1           | 4          |
| TVBS505   | 37955                    | Two-gang STEEL Box                                   | 1           | 4          |
| DVFRC     | 14337                    | Non-metallic Blank Cover for 2-gang box              | 10          | 10         |
| TVBU507   | 09661                    | Three-gang NON-METALLIC Box                          | 1           | 4          |
| TVBU507GC | 08976                    | Three-gang NON-METALLIC Box w ground clip for Canada | 1           | 4          |
| TVBS507   | 37956                    | Three-gang STEEL Box                                 | 1           | 4          |
| DVFR3C    | 10570                    | Non-metallic Blank Cover for 3-gang box              | 10          | 10         |
| TVB613    | 09630                    | Four-gang NON-METALLIC Box                           | 1           | 1          |
| TVB613GC  | 08968                    | Four-gang NON-METALLIC Box w ground clip for Canada  | 1           | 1          |
| TVBS613   | 09633                    | Four-gang STEEL Box                                  | 1           | 1          |
| TVB613C   | 09631                    | Non-metallic Blank Cover for 4-gang box              | 1           | 1          |

Non-Metallic 3-gang

STEEL 3-gang TVBS507

Scan for details.

Distributed by

TVB613C

cover