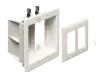

### NEW CONSTRUCTION - Three-gang TVBU507 shown

Attach box to stud using #6 screws. Use tabs on box for proper positioning of box depth.

Attach paintable trim plate with screws provided. See below, left for reference.