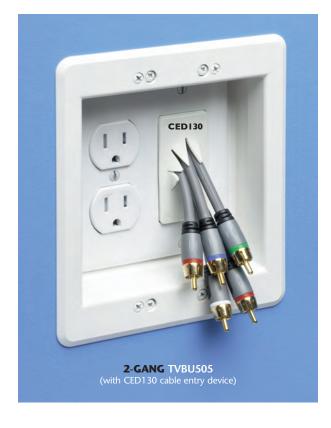

# For Flush-to-the-Wall Mounting of Flat Screen TVs

Two-Gang Power/Low Voltage Box for New Work or Retrofit

Patented/Other patents pending

Arlington's recessed TVBU505 non-metallic combination power and low voltage TV BOX™ is the secure, easy way to mount a flat screen TV flush against a wall. It features power in one side; low voltage in the other for Class 2 wiring of satellite or cable TV, speakers and more.

The job looks great! Plugs and connectors stay inside this two-gang box, without extending past the wall.

- Non-metallic box with paintable white trim plate
- Easy to install, secure installation in walls up to 1-1/2" thick
- Mounting wings hold box securely against the wall in retrofit projects
- Boxes screw-mount to stud in new construction
- Optional covers available for unused boxes
- Accommodates Arlington's SCOOP™ series entrance plates and hoods
- Other styles available:
  - Steel boxes with plastic trim plate
  - Non-metallic boxes with ground clip (Canada)
- UL/CSA Listed