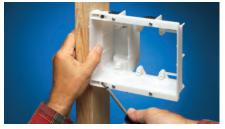

### NEW CONSTRUCTION - Three-gang TVBU507 shown

Attach box to stud using #6 screws. Use tabs on box for proper positioning of box depth.

Attach paintable trim plate with screws provided. See below, left for reference.