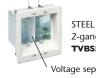

4 OPTION for new work: Tighten mounting wing screws to pull the box securely against the wall.

Non-Metallic 2-gang TVBU505

2-gang TVBS505

Voltage separator

|           | IPC/DCI/NA<br>MFG #01 89 |                                                      | UNIT<br>PKG | STD<br>PKG |
|-----------|--------------------------|------------------------------------------------------|-------------|------------|
| TVBU505   | 09680                    | Two-gang NON-METALLIC Box                            | 1           | 4          |
| TVBU505GC | 08974                    | Two-gang NON-METALLIC Box w ground clip for Canada   | 1           | 4          |
| TVBS505   | 37955                    | Two-gang STEEL Box                                   | 1           | 4          |
| DVFRC     | 14337                    | Non-metallic Blank Cover for 2-gang box              | 10          | 10         |
| TVBU507   | 09661                    | Three-gang NON-METALLIC Box                          | 1           | 4          |
| TVBU507GC | 08976                    | Three-gang NON-METALLIC Box w ground clip for Canada | 1           | 4          |
| TVBS507   | 37956                    | Three-gang STEEL Box                                 | 1           | 4          |
| DVFR3C    | 10570                    | Non-metallic Blank Cover for 3-gang box              | 10          | 10         |
| TVB613    | 09630                    | Four-gang NON-METALLIC Box                           | 1           | 1          |
| TVB613GC  | 08968                    | Four-gang NON-METALLIC Box w ground clip for Canada  | 1           | 1          |
| TVBS613   | 09633                    | Four-gang STEEL Box                                  | 1           | 1          |
| TVB613C   | 09631                    | Non-metallic Blank Cover for 4-gang box              | 1           | 1          |