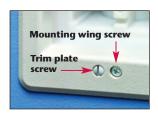

3 Tighten mounting wing screws to pull the box securely against the wall.

1 Stauffer Industrial Park Scranton, PA 18517

800/233.4717 Fax 570/562.0646 www.aifittings.com

Patented /Other patents pending TVBU505 0113/25M