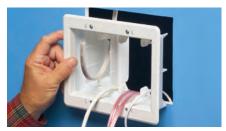

# Power/Low Voltage Combination Box

**RETROFIT** - Two-gang TVBU505 shown

1 Use enclosure (without trim plate) as a template for opening. Cut hole.

2 Cut drywall. Attach trim plate to box. Pull wire/cables. Install box assembly in opening.