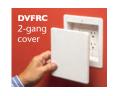

4 OPTION for new work: Tighten mounting wing screws to pull the box securely against the wall.

Non-Metallic 2-gang TVBU505

2-gang TVBS505

Voltage separator

|           | IPC/DCI/NA<br>MFG #01 89 |                                                      | UNIT<br>PKG | STD<br>PKG |
|-----------|--------------------------|------------------------------------------------------|-------------|------------|
| TVBU505   | 09680                    | Two-gang NON-METALLIC Box                            | 1           | 4          |
| TVBU505GC | 08974                    | Two-gang NON-METALLIC Box w ground clip for Canada   | 1           | 4          |
| TVBS505   | 37955                    | Two-gang STEEL Box                                   | 1           | 4          |
| DVFRC     | 14337                    | Non-metallic Blank Cover for 2-gang box              | 10          | 10         |
| TVBU507   | 09661                    | Three-gang NON-METALLIC Box                          | 1           | 4          |
| TVBU507GC | 08976                    | Three-gang NON-METALLIC Box w ground clip for Canada | 1           | 4          |
| TVBS507   | 37956                    | Three-gang STEEL Box                                 | 1           | 4          |
| DVFR3C    | 10570                    | Non-metallic Blank Cover for 3-gang box              | 10          | 10         |
| TVB613    | 09630                    | Four-gang NON-METALLIC Box                           | 1           | 1          |
| TVB613GC  | 08968                    | Four-gang NON-METALLIC Box w ground clip for Canada  | 1           | 1          |
| TVBS613   | 09633                    | Four-gang STEEL Box                                  | 1           | 1          |
| TVB613C   | 09631                    | Non-metallic Blank Cover for 4-gang box              | 1           | 1          |