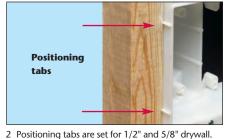

### NEW CONSTRUCTION - Three-gang TVBU507 shown

Attach box to stud using #6 screws. Use tabs on box for proper positioning of box depth.

Attach paintable trim plate with screws provided. See below, left for reference.