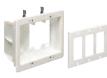

Non-Metallic

4-gang **TVB613** 

4 OPTION for new work: Tighten mounting wing screws to pull the box securely against the wall.

Non-Metallic 2-gang TVBU505

2-gang TVBS505

Voltage separator

|           | IPC/DCI/NA<br>MFG #01 89 |                                                      | UNIT<br>PKG | STD<br>PKG |
|-----------|--------------------------|------------------------------------------------------|-------------|------------|
| TVBU505   | 09680                    | Two-gang NON-METALLIC Box                            | 1           | 4          |
| TVBU505GC | 08974                    | Two-gang NON-METALLIC Box w ground clip for Canada   | 1           | 4          |
| TVBS505   | 37955                    | Two-gang STEEL Box                                   | 1           | 4          |
| DVFRC     | 14337                    | Non-metallic Blank Cover for 2-gang box              | 10          | 10         |
| TVBU507   | 09661                    | Three-gang NON-METALLIC Box                          | 1           | 4          |
| TVBU507GC | 08976                    | Three-gang NON-METALLIC Box w ground clip for Canada | 1           | 4          |
| TVBS507   | 37956                    | Three-gang STEEL Box                                 | 1           | 4          |
| DVFR3C    | 10570                    | Non-metallic Blank Cover for 3-gang box              | 10          | 10         |
| TVB613    | 09630                    | Four-gang NON-METALLIC Box                           | 1           | 1          |
| TVB613GC  | 08968                    | Four-gang NON-METALLIC Box w ground clip for Canada  | 1           | 1          |
| TVBS613   | 09633                    | Four-gang STEEL Box                                  | 1           | 1          |
| TVB613C   | 09631                    | Non-metallic Blank Cover for 4-gang box              | 1           | 1          |