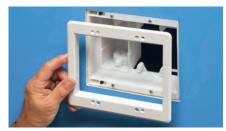

# Power/Low Voltage Combination Box

**RETROFIT** - Two-gang TVBU505 shown

1 Use enclosure (without trim plate) as a template for opening. Cut hole.

2 Cut drywall. Attach trim plate to box. Pull wire/cables. Install box assembly in opening.