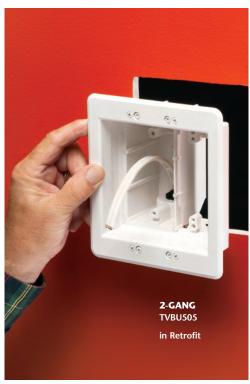

# Power/Low Voltage Combination Box

**RETROFIT** - Two-gang TVBU505 shown

1 Use enclosure (without trim plate) as a template for opening. Cut hole.

2 Cut drywall. Attach trim plate to box. Pull wire/cables. Install box assembly in opening.

3 Tighten mounting wing screws to pull the box securely against the wall.

1 Stauffer Industrial Park Scranton, PA 18517

800/233.4717 Fax 570/562.0646 www.aifittings.com

Patented /Other patents pending TVBU505 0113/25M