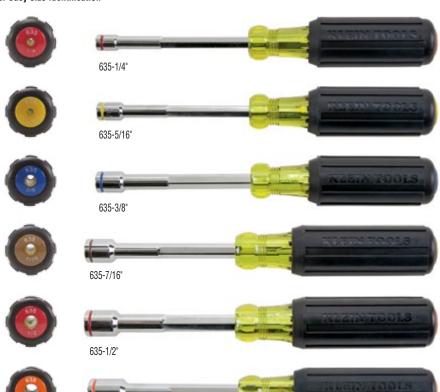

#### Available in:

000

1/4" 5/16" 3/8"

000

7/16" 1/2" 9/16

KLEIN EST STOOLS

For Professionals... Since 1857

Wrench assist shaft allows for greater torque.

### **HEAVY-DUTY NUT DRIVERS**

Color coded ends and tips for easy size identification

| Cat. No.   | UPC#<br>0-92644+ | Description                                                     | Color<br>Code | Overall<br>Length |
|------------|------------------|-----------------------------------------------------------------|---------------|-------------------|
| 635-1/4    | 32261-7          | 1/4" Nut Driver                                                 | Red           | 9" (229 mm)       |
| 635-5/16   | 32262-4          | 5/16" Nut Driver                                                | Yellow        | 9" (229 mm)       |
| 635-3/8    | 32263-1          | 3/8" Nut Driver                                                 | Blue          | 9" (229 mm)       |
| 635-7/16   | 32264-8          | 7/16" Nut Driver                                                | Brown         | 9.4" (239 mm)     |
| 635-1/2    | 32265-5          | 1/2" Nut Driver                                                 | Red           | 9.4" (239 mm)     |
| 635-9/16   | 32266-2          | 9/16" Nut Driver                                                | Orange        | 9.4" (239 mm)     |
| Nut Driver | Sets             |                                                                 |               |                   |
| 635-4      | 32267-9          | 4-Piece Set -<br>includes 1/4", 5/16", 3/8", 7/16"              | _             | _                 |
| 635-6      | 32260-0          | 6-Piece Set -<br>includes 1/4", 5/16", 3/8", 7/16", 1/2", 9/16" | _             | _                 |
|            |                  |                                                                 |               |                   |