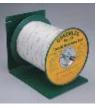

### Name:

Conduit Measuring Tape 3/16" x 3000' (4.8 mm x 914 m)

#### Spec:

Size 3000' (914 m) Capacity 130 lbs. (578 N) average breaking strength Weight 435: 18.4 lbs. (8.3 kg), 434: 3.5 lbs. (1.6 kg)

# Description:

Fish and measure conduit runs in one operation.

- Permanently printed measurements every foot from zero to 3000' (914 m).
- Made of strong, waterproof polyester.
- Pay-out dispenser has anti-skid pads, handle and built-in cutter.