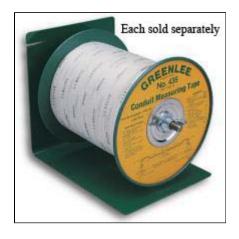

### Name:

Conduit Measuring Tape 3/16" x 3000' (4.8 mm x 914 m)

#### Spec:

Size 3000' (914 m) Capacity 130 lbs. (578 N) average breaking strength Weight 435: 18.4 lbs. (8.3 kg), 434: 3.5 lbs. (1.6 kg)

# Description:

Fish and measure conduit runs in one operation.

- Permanently printed measurements every foot from zero to 3000' (914 m).
- Made of strong, waterproof polyester.
- Pay-out dispenser has anti-skid pads, handle and built-in cutter.