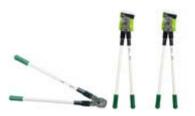

### Name:

Heavy-Duty Cable Cutter

### Cat #:

706

### Spec:

706 Length 31-1/2" (800 mm) Weight 6.2 lbs. (2.8 kg) Copper Max 750 kcmil (MCM) (400 mm2) / Frequent Use 500 kcmil (MCM) (240 mm2) Aluminum 1000 kcmil (MCM) (500 mm2) / Frequent Use 750 kcmil (MCM) (400 mm2) Communications Cable 1-1/2" (38 mm) dia.

## Description:

Strong, lightweight fiberglass handles.

- Adjustable pivot bolt provides for blade adjustment.
- Replaceable, forged, heat treated, and precision ground blades.
- Made in USA.

© 2007 Greenlee Textron Inc., a subsidiary of Textron Inc. All rights reserved.