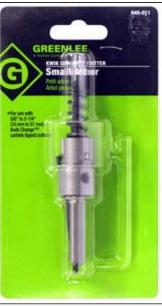

## Name:

ARBORS AND PILOT DRILLS Kwik Change  $^{\rm TM}$  Arbor for sizes 5/8' through 2-1/4'

Cat #: 645-011

**UPC #:** 05752

Spec:

## Description:

Cuts stainless steel quickly and easily. Kwik Change<sup>™</sup> arbor allows you to change cutter heads with a simple push and a turn. Use the same arbor for different size cutting heads. Removable cutter heads available in sizes from 5/8' through 3'. Flange stop prevents over-drilling. Ejector Spring on all sizes above 3/4' makes removal of slug easier. Replaceable, cobalt-steel pilot drill with split-point tip to prevent walking. Precision carbide teeth for optimum performance and durability. Minimum chuck size of 3/8'