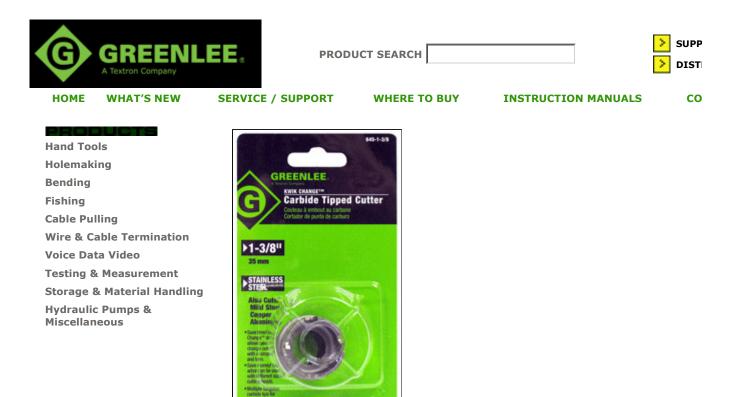

## Name:

SIZE - 1-3/8in. 34.9mm MIN.CHUCK SIZE 3/8in. 9.5mm CONDUIT SIZE 1"

**Cat #:** 645-1-3/8

**UPC #:** 05700

Spec:

## **Description:**

Cuts stainless steel quickly and easily. Kwik Change™ arbor allows you to change cutter heads with a simple push and a turn. Use the same arbor for different size cutting heads. Removable cutter heads available in sizes from 5/8' through 3'. Flange stop prevents over-drilling. Ejector Spring on all sizes above 3/4' makes removal of slug easier. Replaceable, cobalt-steel pilot drill with split-point tip to prevent walking. Precision carbide teeth for optimum performance and durability. Minimum chuck size of 3/8'