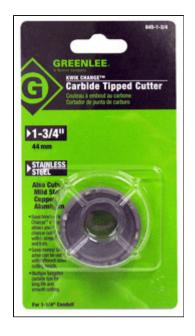

## Name:

SIZE - 1-3/4in. 44.4mm MIN.CHUCK SIZE 3/8in. 9.5mm CONDUIT SIZE 1-1/4"

Cat #:

645-1-3/4

UPC #:

05702

Spec:

## **Description:**

Cuts stainless steel quickly and easily. Kwik Change™ arbor allows you to change cutter heads with a simple push and a turn. Use the same arbor for different size cutting heads. Removable cutter heads available in sizes from 5/8' through 3'. Flange stop prevents overdrilling. Ejector Spring on all sizes above 3/4' makes removal of slug easier. Replaceable, cobalt-steel pilot drill with split-point tip to prevent walking. Precision carbide teeth for optimum performance and durability. Minimum chuck size of 3/8'