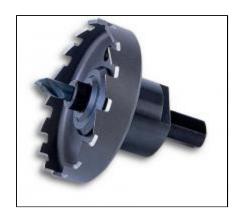

**Hydraulic Pumps &** Miscellaneous

**Hand Tools Holemaking Bending Fishing Cable Pulling Wire & Cable Termination Voice Data Video Testing & Measurement Storage & Material Handling** 

ACTUAL HOLE SIZE 1-3/4 in. 44.4 mm HOLE DIAMETER conduit:1-1/4" copper pipe: 1-1/2"

## Cat #:

925-1-3/4

## **Description:**

Made of high-speed steel. Lasts 10 times longer than standard hole saws. Precision-ground teeth cut smooth, burr-free holes with ease. Durability and speed provide low cost per hole. Split-point pilot drill prevents "walking" - makes accurate hole placement easy. Springloaded slug ejector saves time. No tool required to change cutter sizes. Less chance of broken teeth because the saw body is machined out of solid, high-speed steel.