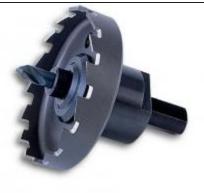

## 

ACTUAL HOLE SIZE 2-1/2 in. 63.5 mm HOLE DIAMETER ISO: ISO-63 copper pipe: 2"

**Cat #:** 925-2-1/2

**UPC #:** 10162

Spec:

## Description:

Made of high-speed steel. Lasts 10 times longer than standard hole saws. Precision-ground teeth cut smooth, burr-free holes with ease. Durability and speed provide low cost per hole. Split-point pilot drill prevents "walking" - makes accurate hole placement easy. Springloaded slug ejector saves time. No tool required to change cutter sizes. Less chance of broken teeth because the saw body is machined out of solid, high-speed steel.