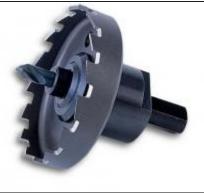

Hand Tools Holemaking Bending Fishing Cable Pulling Wire & Cable Termination Voice Data Video Testing & Measurement Storage & Material Handling Hydraulic Pumps & Miscellaneous

Name: ACTUAL HOLE SIZE 1-3/8in. 35.0 mm HOLE DIAMETER conduit:1"

**Cat #:** 925-1-3/8

**UPC #:** 10159

Spec:

## Description:

Made of high-speed steel. Lasts 10 times longer than standard hole saws. Precision-ground teeth cut smooth, burr-free holes with ease. Durability and speed provide low cost per hole. Split-point pilot drill prevents "walking" - makes accurate hole placement easy. Springloaded slug ejector saves time. No tool required to change cutter sizes. Less chance of broken teeth because the saw body is machined out of solid, high-speed steel.