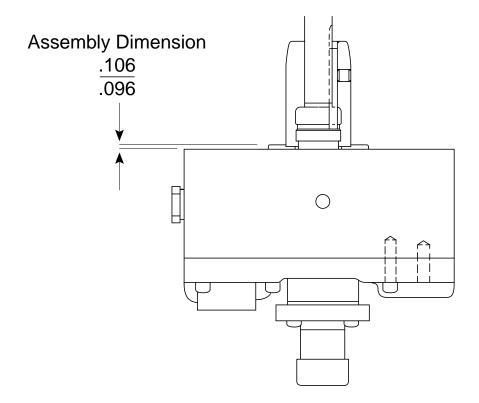

## PRODUCT ADVISORY 960 and 1700 Series Hydraulic Power Pumps

It has come to our attention that the Instruction Manuals for the 960 and 1700 Series Hydraulic Power Pumps do not show the dimension that the top bearing (905 1473.4) should be in relation to the top surface of the pump block.

It should measure between .096 and .106 from the top of the block to the top of the bearing to obtain the proper spacing required for the location of the motor mounting plate.

If you have any questions concerning this matter, please contact the Greenlee Textron Field Service Department at 1-800-435-0786.