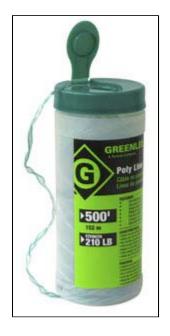

#### Name:

Poly Line 500 ft. (152 m), Green Tracer

### Spec:

Capacity: 210 lbs (934 N) average breaking strength; Weight: 1 lb. (0.5 kg)

# Description:

• Ready-to-use, pre-punched hole in lid with resealable cap. Use with power fishing systems directly from the container. Resists tangling when dispensing. Rot and mildew resistant. Handy reuseable plastic dispenser pail with handle keeps the line dry. Use to pull rope through conduit.