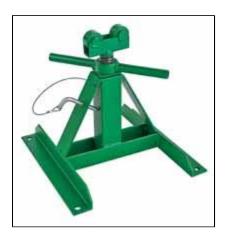

Cat #:

687

UPC #:

17076

Size: 14-1/2" x 20" (368.3 x 508 mm) base; 28" (711.2 mm) maximum height Capacity: 2,500 lbs. (1134 kg) each, 28" -56" (711.2 x 1422 mm) reel diameter Weight: 25 lbs. (11.3 kg)

## Description:

Wide welded steel base for added stability.

- Roller bearings fit in the spindle groove to keep the spindle in place and turning freely.
- Two stands and a spindle are required for a complete set-up.