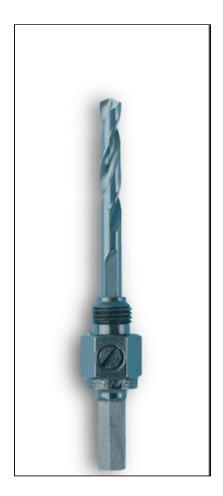

## Name:

Shank Hex Shank Size 5/16" (7.9 mm) Min. Chuck Size 3/8" (9.5 mm) Use With 9/16" - 1-3/16" (14.3 - 30.2 mm) Hole Saws

Cat #: 38524

**UPC #:** 38524

Spec:

## **Description:**

The best arbor in the industry ensures a solid connection without any gaps or wobbling. Arbors include replaceable high speed pilot drill. Pilot drills have unique split point tip design. Use with Greenlee bimetal hole saws, recessed light hole saws, and carbide grit hole saws (carbide tipped pilot drill sold separately). Can be used with Greenlee #901, #902 and #904 bit extensions.