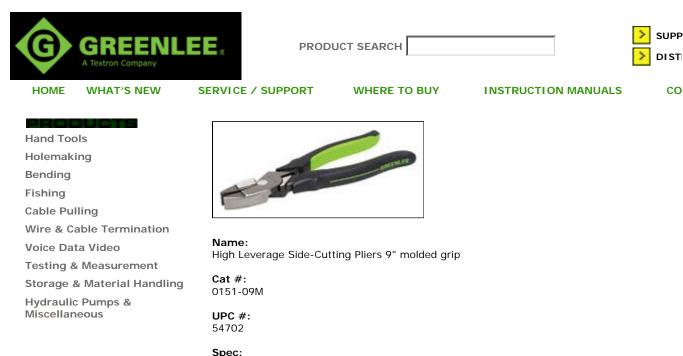

## Description:

Custom grip allows area for user identification.

· Slip-proof, ergonomic molded grips for increased comfort and reduced user fatigue.

Wider grip design provides larger load bearing area.

· Location of handle ridge allows for users to "choke up" for greater control.

· High leverage pliers design and diamond-serrated jaws for optimum cutting and gripping performance.

• Forged from chrome vanadium steel for greater durability and strength.

• Precision-machined and induction-hardened blades strengthen cutters and provide consistent performance.

- Effectivly cuts hardened wire, ACSR, bolts, screws, and nails.
- Through-hardened steel for longer life. •
- Exceeds ASME/ANSI specifications.
- Lifetime limited warranty. •
- Note: This is not an insulated tool.