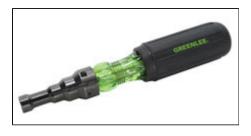

Conduit Reaming Screwdriver

Cat #:

9753-11C

UPC #:

54696

Spec:

Capacity: 1/2", 3/4" and 1" Weight: .49 lbs(.22 kg) Overall Length: 7-7/16"(18.9 cm)

**Description:** 

Deburs ID and OD of 1/2", 3/4", and 1" thin wall conduit.

- Handle marked for easy identification.
- Hardened blade for longer life.
- Hooded, flat tip driver used to fasten EMT fittings.
- Soft, cushioned grip for extra comfort and torque.
- Replaceable blade.
- Lifetime limited warranty.
- Note: This is not an insulated tool.