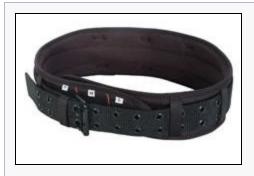

## Name:

5" Padded Tool Belt

Cat #:

9858-12

UPC#:

56348

Dimensions: L- 50"(12.7 cm), H-5"(12.7 cm) Weight: .93 lbs (.42 kg)

## Description:

5" wide padded tool belt.

- Sturdy construction for support of heavy tool pouches.
- Foam core padding for extra comfort.
- Double layer of rugged, lightweight fabric will not rot, crack, harden, or mildew.
- Steel roller double-pronged buckle.
- Made to fit 30" to 46" waist.