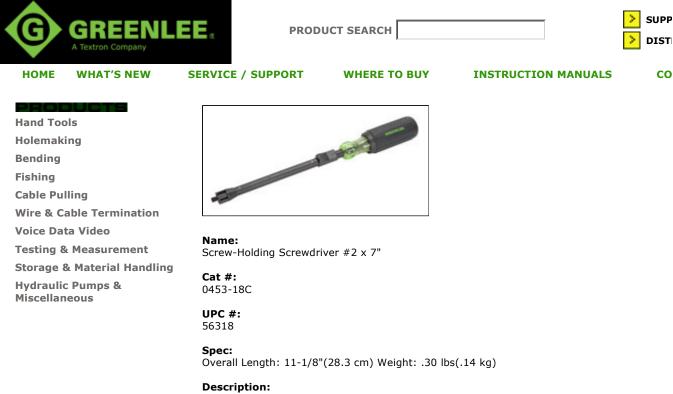

The industry's finest screw-holding device, available for either slotted or Phillips screws.

• Easily holds screw in place when installing in hard-to-reach locations.

- Precision tip for accurate fastener fit.
- Heavy-duty construction for longer life.
- Soft, cushioned grip for extra comfort and torque.
- Handle marked for easy identification of screwdriver size and type.
- Lifetime limited warranty.
- Note: This is not an insulated tool.