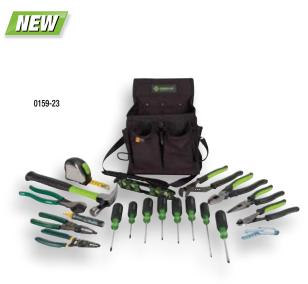

## Journeyman's Tool Kit - Metric

- Perfect kit for the journeyman electrician.
- Kit Includes: High Leverage Side-cutting pliers 9" molded grip, High Leverage • Diagonal Cutting Pliers 8" molded grip, High Leverage Long Nose Pliers/Side Cutting 8" molded grip, Pump Pliers 10" molded grip, Dual NM Cable Ripper, Heavy Duty Keystone Tip, Square Shank 1/4" x 4" Flat Blade Screwdriver, Heavy Duty Cabinet Tip, Round Shank 3/16" x 6" Flat Blade Screwdriver, Heavy Duty Phillips Tip #1 - 3/16" x 3" Screwdriver, Heavy Duty Phillips Tip #2 - 1/4" x 4" Screwdriver, 7.5m/25' Tape measure, 18 oz, Electrician's Hammer, 20 Pocket Tool Caddy, Voltage tester (for kits only), Pro Plus Wire Stripper 10-18 AWG, Stripping/Crimping Combination Tool, Cable Cutter, Torpedo Level, 4 pc Squaredrive (Robertson) Set, Square Tip Driver #0X4", Square Tip Driver #1X4", Square Tip Driver #2X4", Square Tip Driver #3X4" See individual product information for specifications.

| CAT. NO.   | UPC NO. DESCRIPTION                        |
|------------|--------------------------------------------|
| 0159-23    | 89238 📶 Journeyman's Tool Kit, Metric 21pc |
| SPECIFICAT | IONS                                       |
| Weight     | 13.7 lbs. (6.21 kg)                        |