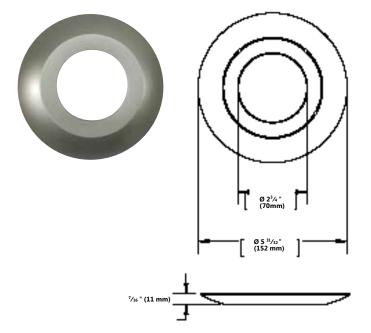

## **SPECIFICATIONS**

Shape: Round Trim size:

Trim material: Die-cast aluminium

Aperture: Round Style: Slim Colour: Grey

For use with STANDARD LED modules.

| 10. 450 114.10.114.214.2 == 11.044.051 |              |                     |
|----------------------------------------|--------------|---------------------|
| Compatible modules                     | Watts<br>(W) | Order code          |
| STD LED Modules                        | 11.8 W       | 63221, 63222, 63223 |
|                                        | 14.7 W       | 63224, 63225, 63226 |
| Compatible housings                    | Size         | Order code          |
| 4" Junction Box                        | 4"           | 63310               |
| Surface Mount                          | 6"           | 63308, 63309        |