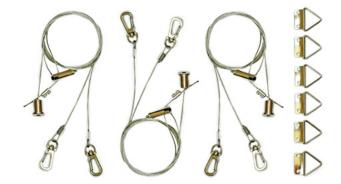

## **ORDERING INFORMATION**

Order code: 64829

**Description:** LPAN/ACC/1X4\_2X4/SUSPENSION/STD

**UPC**: 69549648296

**Product description:** Steel cable for 1x4 and 2x2 LED panels

suspended installation

## **FEATURES AND SPECIFICATIONS**

**Included in the box:** 3 cables, 6 clips and screws

**Length:** 44" (111.7 cm)

Maximum weight capable of 50

supporting (kg):

Steel

Material: Stee Cable diameter (mm): 1.5