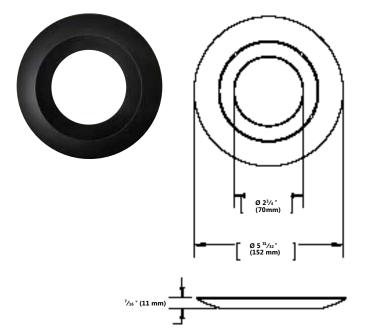

## **SPECIFICATIONS**

Shape: Round Trim size:

Trim material: Die-cast aluminium

Aperture: Round Style: Slim Colour: Black

For use with STANDARD LED modules.

| Compatible modules  | Watts<br>(W) | Order code          |
|---------------------|--------------|---------------------|
| STD LED Modules     | 11.8 W       | 63221, 63222, 63223 |
|                     | 14.7 W       | 63224, 63225, 63226 |
| Compatible housings | Size         | Order code          |
| 4" Junction Box     | 4"           | 63310               |
| Surface Mount       | 6"           | 63308, 63309        |