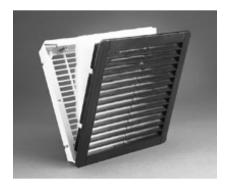

## **Exhaust Filters PFA Series**

HAMMOND MANUFACTURING.

- Built to IP54 standards (except PFA1000 IP43 standards).
- ABS-FR grills (except PF1000 Series which is polystyrene FR).
- Grills are black to complement all cabinet colors.
- Grills also available (see below)
- Integral gasket seals against enclosure.