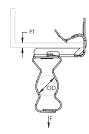

## EM-M Conduit/Pipe to Flange Clip – 16M58

- Supports conduit/pipe or cable from beam flanges
- Snap close clip pivots a full 360°
- Requires only a hammer to install

| Part Number                 | 16M58         |
|-----------------------------|---------------|
| Material                    | Spring Steel  |
| Finish                      | CADDY® ARMOUR |
| EMT Conduit Size            | 1"            |
| Rigid Conduit/Pipe Size     | 1"            |
| Flange Thickness (FT)       | 5/16" – 1/2"  |
| Static Load (F)             | 75 lb         |
| Standard Packaging Quantity | 100 pc        |
| UPC                         | 78285617216   |