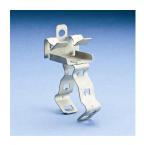

## EM-M Conduit/Pipe to Flange Clip – 16M58

- Supports conduit/pipe or cable from beam flanges
- Snap close clip pivots a full 360°
- Requires only a hammer to install

| Part Number                 | 16M58         |
|-----------------------------|---------------|
| Material                    | Spring Steel  |
| Finish                      | CADDY® ARMOUR |
| EMT Conduit Size            | 1"            |
| Rigid Conduit/Pipe Size     | 1"            |
| Flange Thickness (FT)       | 5/16" – 1/2"  |
| Static Load (F)             | 75 lb         |
| Standard Packaging Quantity | 100 pc        |
| UPC                         | 78285617216   |