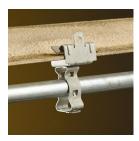

## EM-M Conduit/Pipe to Flange Clip – 20M24

- Supports conduit/pipe or cable from beam flanges
- Snap close clip pivots a full 360°
- Requires only a hammer to install

| Part Number                 | 20M24         |
|-----------------------------|---------------|
| Material                    | Spring Steel  |
| Finish                      | CADDY® ARMOUR |
| EMT Conduit Size            | 1 1/4"        |
| Rigid Conduit/Pipe Size     | 1 1/4"        |
| Flange Thickness (FT)       | 1/8" – 1/4"   |
| Static Load (F)             | 75 lb         |
| Standard Packaging Quantity | 50 pc         |
| UPC                         | 78285616220   |