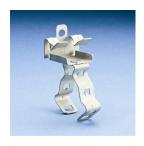

## EM-M Conduit/Pipe to Flange Clip – 20M24

- Supports conduit/pipe or cable from beam flanges
- Snap close clip pivots a full 360°
- Requires only a hammer to install

| Part Number                 | 20M24         |
|-----------------------------|---------------|
| Material                    | Spring Steel  |
| Finish                      | CADDY® ARMOUR |
| EMT Conduit Size            | 1 1/4"        |
| Rigid Conduit/Pipe Size     | 1 1/4"        |
| Flange Thickness (FT)       | 1/8" – 1/4"   |
| Static Load (F)             | 75 lb         |
| Standard Packaging Quantity | 50 pc         |
| UPC                         | 78285616220   |