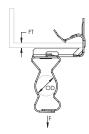

## EM-M Conduit/Pipe to Flange Clip – 20M24

- Supports conduit/pipe or cable from beam flanges
- Snap close clip pivots a full 360°
- Requires only a hammer to install

| Part Number                 | 20M24         |
|-----------------------------|---------------|
| Material                    | Spring Steel  |
| Finish                      | CADDY® ARMOUR |
| EMT Conduit Size            | 1 1/4"        |
| Rigid Conduit/Pipe Size     | 1 1/4"        |
| Flange Thickness (FT)       | 1/8" – 1/4"   |
| Static Load (F)             | 75 lb         |
| Standard Packaging Quantity | 50 pc         |
| UPC                         | 78285616220   |