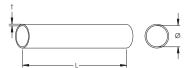

## Conductor Sleeve – B1331K

- Used to adapt a limited range of smaller size cables to a larger size ERICO® CADWELD® Mold
- Provides strength and stability on finely-stranded copper conductors

| Part Number                 | B1331K      |
|-----------------------------|-------------|
| Material                    | Copper      |
| Finish                      | Tinned      |
| Туре                        | Straight    |
| Length (L)                  | 25.4 mm     |
| Thickness (T)               | 0.79 mm     |
| Diameter (Ø)                | 3.6 mm      |
| Standard Packaging Quantity | 25 pc       |
| UPC                         | 78285632188 |