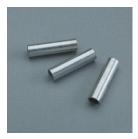

## Conductor Sleeve – B1331K

- Used to adapt a limited range of smaller size cables to a larger size ERICO® CADWELD® Mold
- Provides strength and stability on finely-stranded copper conductors

| Part Number                 | B1331K      |
|-----------------------------|-------------|
| Material                    | Copper      |
| Finish                      | Tinned      |
| Туре                        | Straight    |
| Length (L)                  | 25.4 mm     |
| Thickness (T)               | 0.79 mm     |
| Diameter (Ø)                | 3.6 mm      |
| Standard Packaging Quantity | 25 pc       |
| UPC                         | 78285632188 |